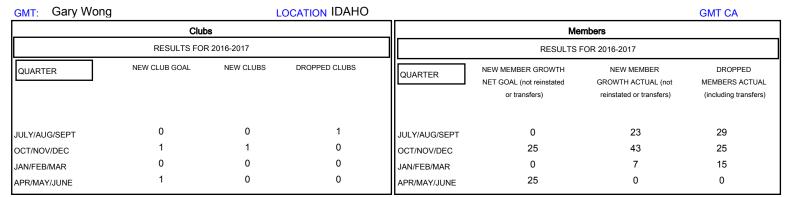

## MONTHLY MEMBERSHIP PROGRESS REPORT

District 39 W

Results as of: 1/31/2017







| DROPPED CLUBS: 1  DROPPED MEMBERS |         | 21 CLUBS OF 42 ADDED 1 OR MORE<br>NEW MEMBERS | GENDER DISTRIBU<br>MALE<br>FEMALE | 708 (64.78%)<br>385 (35.22%) |     |
|-----------------------------------|---------|-----------------------------------------------|-----------------------------------|------------------------------|-----|
| DECEASED                          | 4       | CLICK HERE FOR CUMULATIVE  MEMBERSHIP DATA    | TOTAL FAMILY UNIT MEMBERS         |                              | 238 |
| CLUB CANCELLED OTHER              | 0<br>65 |                                               | FAMILY MEMBERS PAYING HALF 1      |                              | 120 |
| TOTAL                             | 69      |                                               | 5020