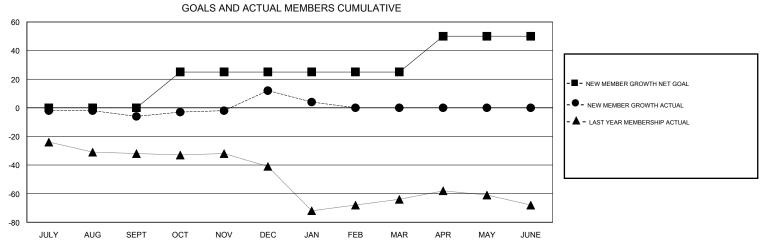

## MONTHLY MEMBERSHIP PROGRESS REPORT

District 39 W

Results as of: 1/31/2017







| DROPPED CLUBS: 1  DROPPED MEMBERS |         | 21 CLUBS OF 42 ADDED 1 OR MORE<br>NEW MEMBERS | GENDER DISTRIBU<br>MALE<br>FEMALE | 708 (64.78%)<br>385 (35.22%) |     |
|-----------------------------------|---------|-----------------------------------------------|-----------------------------------|------------------------------|-----|
| DECEASED                          | 4       | CLICK HERE FOR CUMULATIVE  MEMBERSHIP DATA    | TOTAL FAMILY UNIT MEMBERS         |                              | 238 |
| CLUB CANCELLED OTHER              | 0<br>65 |                                               | FAMILY MEMBERS PAYING HALF 1      |                              | 120 |
| TOTAL                             | 69      |                                               | 5020